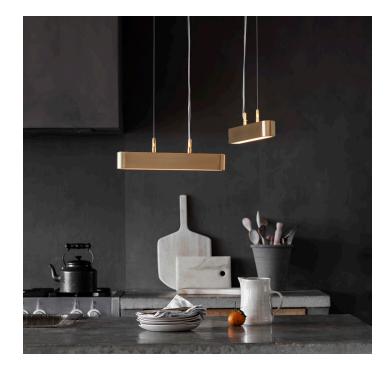

### **Description:**

The Single Colt Pendant is a heavyweight machined bras shade with a slotted diffuser giving it a sophisticated take on industrial design. This extremely versatile pendant uses an integral LED light source to emit a practical yet pleasing light output.