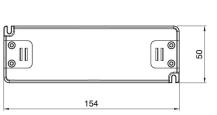

#### **Light Source:**

- 1x LED Module = 15.5W 24V 2700K
- UK 1x LED <u>Integrated</u> driver = 20W 24V constant voltage / dimming capable
- **US** 1x LED **External** driver = 20W 24V constant voltage / dimming options available