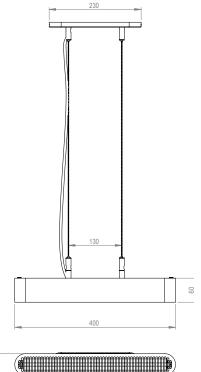

#### Weight:

- 4.5kg

#### **Suspension Options:**

- Brass drop rods made to specified length
- Steel suspension cables as standard 2m adjustable on site.