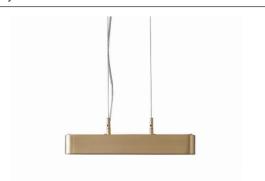

### **Description:**

The Single Colt Pendant is a heavyweight machined bras shade with a slotted diffuser giving it a sophisticated take on industrial design. This extremely versatile pendant uses an integral LED light source to emit a practical yet pleasing light output.

#### Metal Finish:

- Brass lacquered as standard