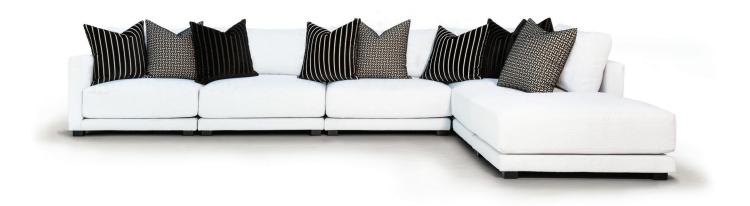

## MAX

OTTOMAN: W 1000mm / D 1000mm / H 430mm
CHAIR, ARMLESS: W 1000mm / D 1000mm / H 800mm
CHAIR, 1 ARM: W 1000mm / D 1000mm / H 800mm