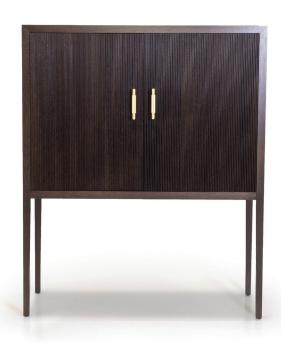

# SOPHIA TALL CABINET

L 1300mm/ D 500mm/ H 1580mm

## **TECHNICAL INFORMATION**

MATERIAL Solid American Oak, Also available in MDF

**STRUCTURE** Adjustable shelves, soft close hinges, Atelier Pull Bar 160mm

TAILOR MADE TO ORDER IN NEW ZEALAND BY TRENZSEATER

### **PATTERN**

Plain