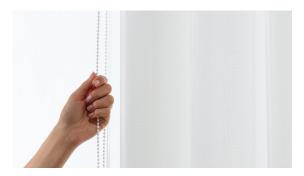

### **Operating Systems**

LumiShades™ feature the EDGE Vertical hardware system and operating options for ultimate performance, durability and smooth control. Available with two options: Chain and Cord or Traversing Wand.

#### Chain & Cord

Featuring a heavy-duty chain and cord (available in 4 colours white, magnolia, grey & black), the beaded chain allows you to rotate the fabric vanes to the desired position, while the cord can be used to stack the shade.