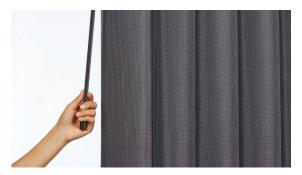

### **Operating Systems**

LumiShades™ feature the EDGE Vertical hardware system and operating options for ultimate performance, durability and smooth control. Available with two options: Chain and Cord or Traversing Wand.

#### **Traversing Wand**

For a cordless and enhanced child safe solution, opt for the Traversing Wand operation (available in 4 colours: white, anodised, gunmetal and black). Using just one hand, simply rotate the fabric blades and draw the vanes across.