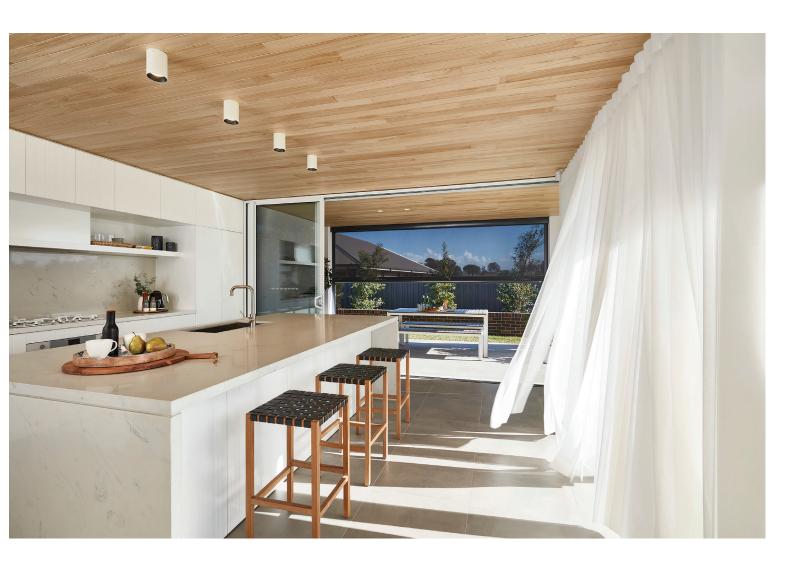

# **LumiShade**<sup>™</sup>

A contemporary take on a classic window covering, Luxaflex®LumiShade™ offers the perfect balance between versatility and elegance. Featuring the premium Luxaflex® EDGE Vertical Track system and soft LumiShade™ fabric, the Luxaflex® LumiShade™ collection provides the perfect balance of style, durability and child safety features to complement any home interior style and living needs.

| Take advantage of beautiful light control with Luxaflex® LumiShade™. The individually curved fabric vanes feature an alternating light filtering and room-darkening fabric panel. When opened, enjoy daytime privacy with a soft view.                          |
|-----------------------------------------------------------------------------------------------------------------------------------------------------------------------------------------------------------------------------------------------------------------|
| For seamless indoor-outdoor living, conveniently walk through the individual fabric vanes whether they are opened or closed. Free from noisy connecting chains and bottom weights, Luxaflex® LumiShade™ operates quietly and softly settles back into position. |
| Easily adjust the level of privacy and light to suit your requirements by rotating the fabric vanes to angle the amount of light entering the room. For room darkening, close the shades completely.                                                            |
| Luxaflex® LumiShade™ is perfect for large windows & sliding door applications as they can neatly stack to the left, right or split stack for an unobstructed view or complete access to the doors.                                                              |
| Made from 100% polyester, LumiShade <sup>™</sup> fabric features durable properties such as Ultra Violet (UV) protection, as well as dust resistant properties for easy maintenance.                                                                            |
| Designed with child safety in mind, Luxaflex® LumiShade™ fabric has no connecting bottom chains or weights, providing a safer home environment for children and pets.                                                                                           |
|                                                                                                                                                                                                                                                                 |