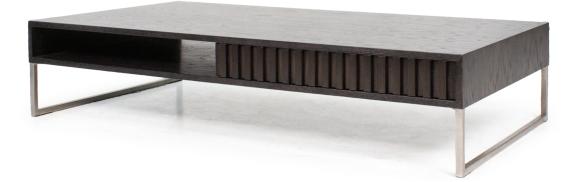

## BORDEAUX COFFEE TABLE

COFFEE TABLE: L 1500mm / W 800mm/ H 320mm.

#### **TECHNICAL INFORMATION**

MATERIAL American Oak Veneer, Also Available in MDF STRUCTURE Brushed Stainless Steel, Fluted Drawer TAILOR MADE TO ORDER IN NEW ZEALAND BY TRENZSEATER