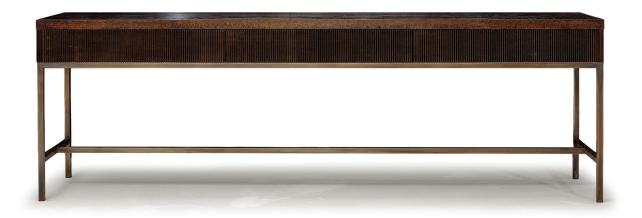

# CHAMONIX CONSOLE

CONSOLE: L 2400mm/ W 500mm/ H 790mm (3 push draws)

#### **TECHNICAL INFORMATION**

MATERIAL Solid American Oak STRUCTURE Blue Gun Steel, Fluted Drawer TAILOR MADE TO ORDER IN NEW ZEALAND BY TRENZSEATER