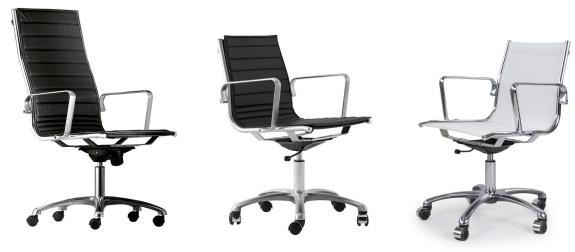

## LIGHT (ITALIAN)

HIGH BACK CHAIR: W 660mm/ D 780mm/ H 1080-1170mm SEAT HEIGHT: 450-540mm LOW BACK CHAIR: W 620mm/ D 650mm/ H 840-930mm SEAT HEIGHT: 430-520mm

## **TECHNICAL INFORMATION**

STRUCTURE Steel frame, die-cast aluminium arms and base, upholstered seat and back, castor or

fixed leg base.

METALWORK Polished steel finish

FINISHES Available in various leather, fabric or mesh.

OPTIONS Available with Decentrated multiblock mechanism, Gas lift only or Gas lift and tilt mechanism.

High and low back options.

THE LUXY COLLECTION IS AN ITALIAN COLLECTION OF PRODUCT THAT IS MADE IN ITALY