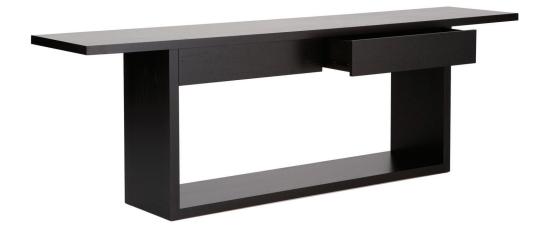

# MODENA CONSOLE

CONSOLE: L 2400mm/ D 500mm/ H 785mm.

## **TECHNICAL INFORMATION**

MATERIAL American Oak Veneer

STRUCTURE 2 drawers underneath top with soft close runners.

TAILOR MADE TO ORDER IN NEW ZEALAND BY TRENZSEATER

### **FINISHES**

Non-Aged

30% Lacquer

High Gloss Lacquer

#### **PATTERN**

Plain