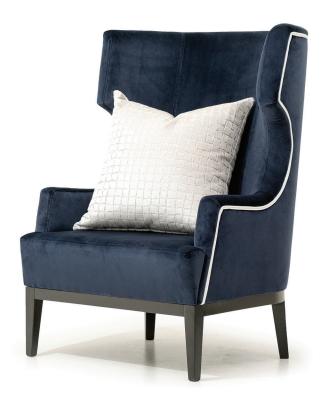

## SAVOY

ARMCHAIR: W 830mm/ D 860mm/ H 1120mm

## **TECHNICAL INFORMATION**

STRUCTURE Kiln-dried southland beech, corner blocked with plywood frame, covered with a polyurethane padding.

12 YEAR FRAME WARRANTY.

SUSPENSION Elastic sprung suspension system. 12 YEAR SUSPENSION WARRANTY.

FOAM Dunlop Elephant Foams have been manufactured by an environmentally responsible manufacturer in New Zealand to

exacting standards providing superior durability and performance. Dunlop Elephant Foam have a limited warranty of 10 years.

Seat Luxury Elephant foam.

Back Luxury Elephant foam.

FEET Oak feet (pictured).

COVER Made to order in glove soft leathers from the finest tanneries throughout the world or a compelling global collection of

woven fabrics which will ensure only the very best for your home.

TAILOR MADE TO ORDER IN NEW ZEALAND BY TRENZSEATER