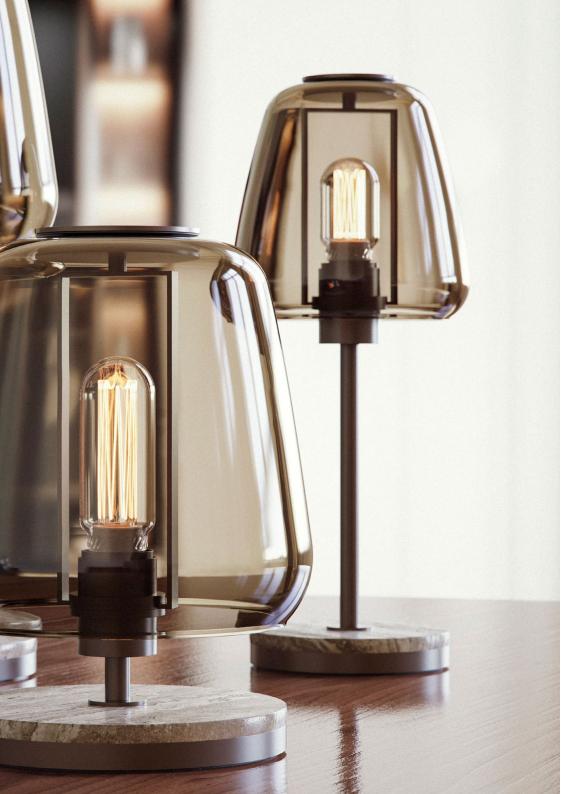

This very elegant new design is made in mouth-blown glass in

warm brown/gold hues and is available in 3 sizes. The "PANDORO" series comprises suspension lamps, table lamps and a small wall lamp.

The table lamps all feature very high-quality natural matt travertine stone, which gives these lamps a contemporary and luxurious look and feel.

## PANDORO Table and Wall

Timble L

www.byeve.be