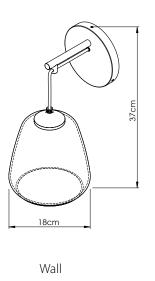

This very elegant new design is made in mouth-blown glass in

warm brown/gold hues and is available in 3 sizes. The "PANDORO" series comprises suspension lamps, table lamps and a small wall lamp.

The table lamps all feature very high-quality natural matt travertine stone, which gives these lamps a contemporary and luxurious look and feel.

## PANDORO Table and Wall

Timble L

www.byeve.be