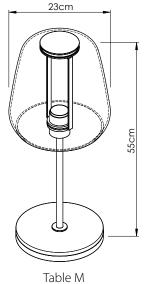

This very elegant new design is made in mouth-blown glass in

warm brown/gold hues and is available in 3 sizes. The "PANDORO" series comprises suspension lamps, table lamps and a small wall lamp.

The table lamps all feature very high-quality natural matt travertine stone, which gives these lamps a contemporary and luxurious look and feel.

## PANDORO Table and Wall

Timble L

www.byeve.be