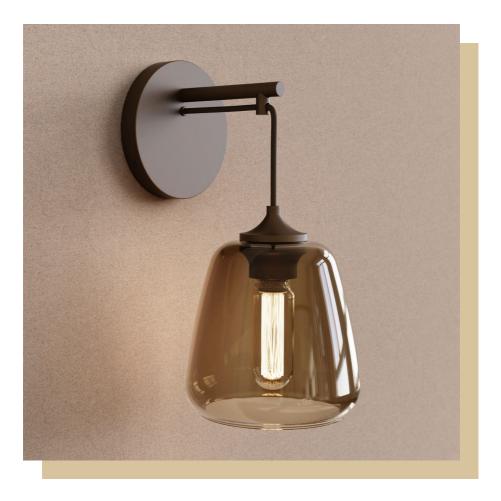

This very elegant new design is made in mouth-blown glass in

warm brown/gold hues and is available in 3 sizes. The "PANDORO" series comprises suspension lamps, table lamps and a small wall lamp.

The table lamps all feature very high-quality natural matt travertine stone, which gives these lamps a contemporary and luxurious look and feel.

## PANDORO Table and Wall

Timble L

www.byeve.be