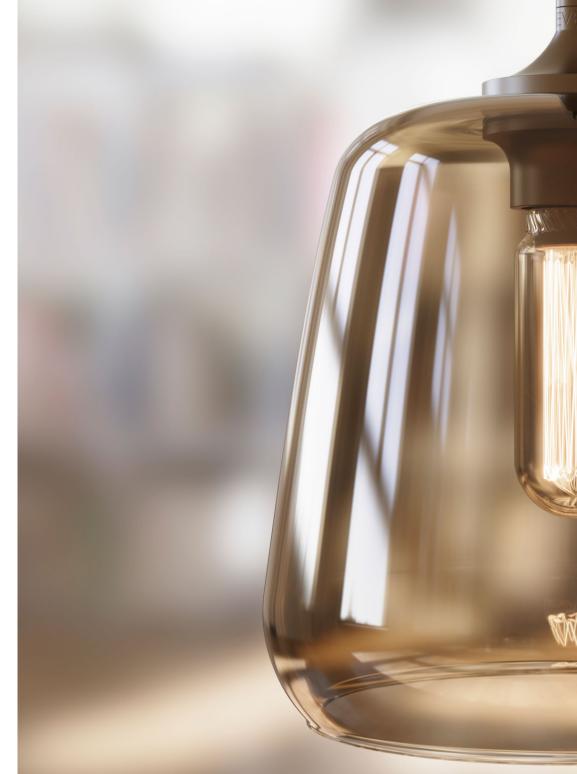

### PANDORO Glass & Travertine in harmony

The latest glass lamp design in the "BY EVE" collection is called "PANDORO".

The designers of "PANDORO" took their inspiration from the eponymous traditional Italian cake. The name "PANDORO" actually comes from "Pan d'Oro", the golden bread that is made in Venice.

This very elegant new design is made in mouth-blown glass in

warm brown/gold hues and is available in 3 sizes. The "PANDORO" series comprises suspension lamps, table lamps and a small wall lamp.

The table lamps all feature very high-quality natural matt travertine stone, which gives these lamps a contemporary and luxurious look and feel.