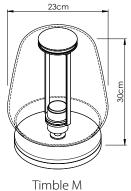

This very elegant new design is made in mouth-blown glass in

warm brown/gold hues and is available in 3 sizes. The "PANDORO" series comprises suspension lamps, table lamps and a small wall lamp.

The table lamps all feature very high-quality natural matt travertine stone, which gives these lamps a contemporary and luxurious look and feel.