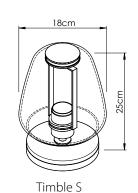

This very elegant new design is made in mouth-blown glass in

warm brown/gold hues and is available in 3 sizes. The "PANDORO" series comprises suspension lamps, table lamps and a small wall lamp.

The table lamps all feature very high-quality natural matt travertine stone, which gives these lamps a contemporary and luxurious look and feel.