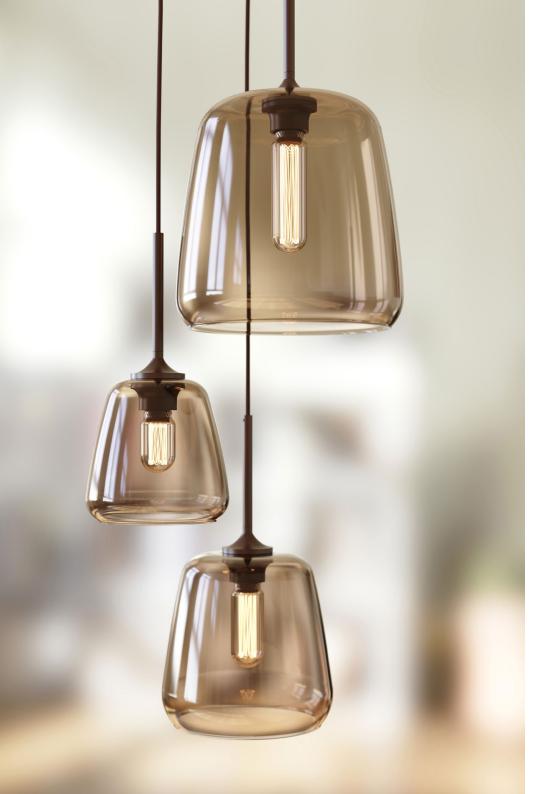

### PANDORO Glass & Travertine in harmony

The latest glass lamp design in the "BY EVE" collection is called "PANDORO".

The designers of "PANDORO" took their inspiration from the eponymous traditional Italian cake. The name "PANDORO" actually comes from "Pan d'Oro", the golden bread that is made in Venice.

This very elegant new design is made in mouth-blown glass in

warm brown/gold hues and is available in 3 sizes. The "PANDORO" series comprises suspension lamps, table lamps and a small wall lamp.

The table lamps all feature very high-quality natural matt travertine stone, which gives these lamps a contemporary and luxurious look and feel.

**Steel** Anodic Bronze

**Glass** Brown

Pandoro L

115cm

40cm