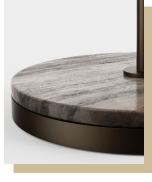

This very elegant new design is made in mouth-blown glass in

warm brown/gold hues and is available in 3 sizes. The "PANDORO" series comprises suspension lamps, table lamps and a small wall lamp.

The table lamps all feature very high-quality natural matt travertine stone, which gives these lamps a contemporary and luxurious look and feel.