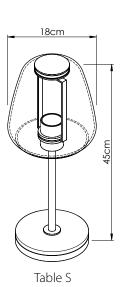

This very elegant new design is made in mouth-blown glass in

warm brown/gold hues and is available in 3 sizes. The "PANDORO" series comprises suspension lamps, table lamps and a small wall lamp.

The table lamps all feature very high-quality natural matt travertine stone, which gives these lamps a contemporary and luxurious look and feel.

## PANDORO Table and Wall

Timble L

www.byeve.be