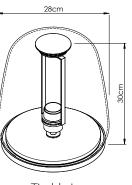

This very elegant new design is made in mouth-blown glass in

warm brown/gold hues and is available in 3 sizes. The "PANDORO" series comprises suspension lamps, table lamps and a small wall lamp.

The table lamps all feature very high-quality natural matt travertine stone, which gives these lamps a contemporary and luxurious look and feel.

## PANDORO Table and Wall

Timble L

www.byeve.be