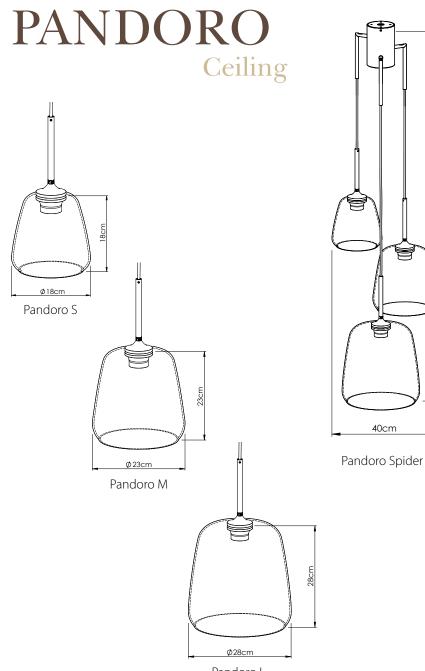

This very elegant new design is made in mouth-blown glass in

warm brown/gold hues and is available in 3 sizes. The "PANDORO" series comprises suspension lamps, table lamps and a small wall lamp.

The table lamps all feature very high-quality natural matt travertine stone, which gives these lamps a contemporary and luxurious look and feel.

**Steel** Anodic Bronze

**Glass** Brown

Pandoro L

115cm

40cm