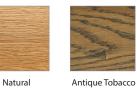

# **TRENZSEATER**





# **VERSAILLES TABLE**

TABLE: L 2090mm/ W 1210mm/ H 760mm

L 2970mm/ W 1210mm/ H 760mm

( Can be increased or decreased by increments of 640mm square )

## **TECHNICAL INFORMATION**

MATERIAL Solid American Oak

**STRUCTURE** American Oak Parquet with Embossed Walnut Inlay

#### **FINISHES**





Non-Aged

Aged Waxed

#### **PATTERN**







Parquet

### LACQUER FINISHES



Armani Grey



Vintage Oak



Black Walnut



Grey Oak







White





Chocolate



Limed



SOFT TOUCH FINISHES

Smoked

**IMPORTANT NOTE**: For technical printing reasons, the colours displayed above may vary from the swatches in store, it is recommended to view  $% \left( x\right) =\left( x\right) +\left( x\right$ these to get a true representation of the colour before ordering.

\*The WHITE finish is only available when product is made in Oak Veneer