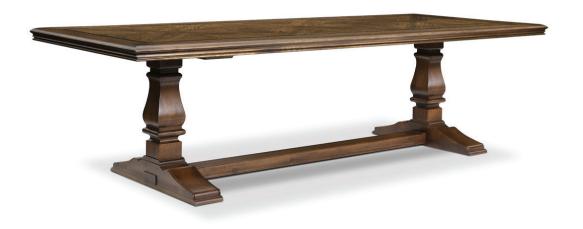

# **VERSAILLES TABLE**

TABLE: L 2090mm/ W 1210mm/ H 760mm

L 2970mm/ W 1210mm/ H 760mm

( Can be increased or decreased by increments of 640mm square )

## **TECHNICAL INFORMATION**

MATERIAL Solid American Oak

**STRUCTURE** American Oak Parquet with Embossed Walnut Inlay