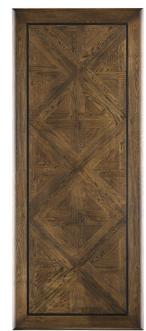

## **TECHNICAL INFORMATION**

MATERIAL Solid American Oak

**STRUCTURE** American Oak Parquet with Embossed Walnut Inlay

#### **PATTERN**

Parquet