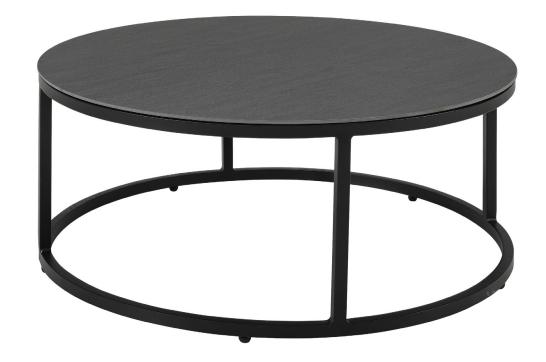

## ROMANO OUTDOOR ROUND COFFEE TABLE

The Romano Coffee Table is the perfect combination of style and functionality for your outdoor space. The Romano Outdoor Collection features a sintered stone top with a black aluminium base.

## SPECIFICATIONS

Item Code: A9211 Size: 90cm (D) x 37cm (H) Material: Sintered Stone & Powder Coated Aluminium Colour: Graphite & Black