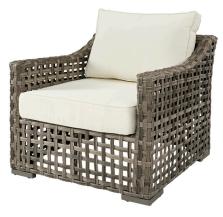

DIFFERENT WAYS OF LIVING

## SAN REMO 2.5 & 3 SEAT SOFA

## OUTDOOR WICKER FURNITURE

Classic wicker style furniture, created on a rustproof powder coated aluminium frame using handwoven polyethylene weave that combines a classical natural "vintage" finish with extreme durability. Complemented with outdoor cushions in quick dry foam and solution dyed acrylic fabric.

## SPECIFICATION

Item Code: 2.5 Seater A9741 / 3 Seater A9739 Size: 2.5 Seater 191cm (W) x 90cm (D) x 70cm (H) Size: 3 Seater 220cm (W) x 90cm (D) x 70cm (H) Seat Height: 45cm

Material: Polyethylene Wicker on a rust proof aluminium frame. Quick dry foam cushions with a 100% solution dyed acrylic fabric.

**FINISH** Colour: Classic Grey





## OTHER ITEMS FROM THE SAN REMO RANGE



San Remo Ottoman

San Remo Armchair