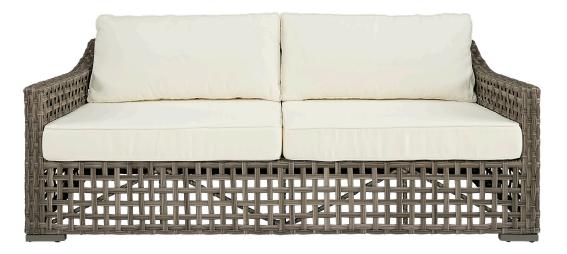

## SAN REMO 2.5 & 3 SEAT SOFA

## OUTDOOR WICKER FURNITURE

Classic wicker style furniture, created on a rustproof powder coated aluminium frame using handwoven polyethylene weave that combines a classical natural "vintage" finish with extreme durability. Complemented with outdoor cushions in quick dry foam and solution dyed acrylic fabric.

## SPECIFICATION

Item Code: 2.5 Seater A9741 / 3 Seater A9739 Size: 2.5 Seater 191cm (W) x 90cm (D) x 70cm (H) Size: 3 Seater 220cm (W) x 90cm (D) x 70cm (H) Seat Height: 45cm

Material: Polyethylene Wicker on a rust proof aluminium frame. Quick dry foam cushions with a 100% solution dyed acrylic fabric.

**FINISH** Colour: Classic Grey