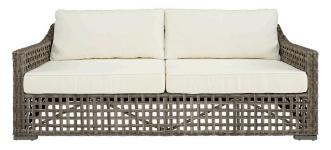

# ARTWOOD

DIFFERENT WAYS OF LIVING

## SAN REMO ARMCHAIR

#### **OUTDOOR WICKER FURNITURE**

Classic wicker style furniture, created on a rustproof powder coated aluminium frame using handwoven polyethylene weave that combines a classical natural "vintage" finish with extreme durability. Complemented with outdoor cushions in quick dry foam and solution dyed acrylic fabric.



#### **SPECIFICATION**

Item Code: A9743

Size: 80cm (W) x 85cm (D) x 70cm (H) x 45cm (SH)

Material: Polyethylene Wicker on a rust proof aluminium frame. Quick dry foam cushions with a 100% solution dyed acrylic fabric.

### **FINISH**

Colour: Classic Grey



#### ADD A MATCHING SOFA FROM THE SAN REMO RANGE



San Remo 3 Seater Sofa