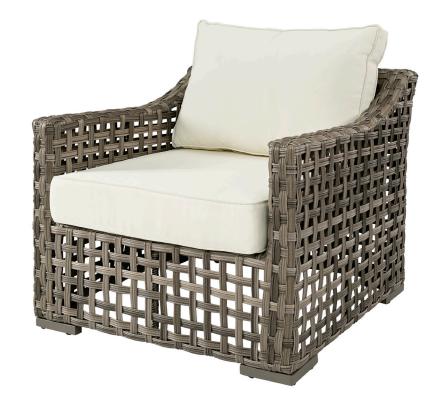

## SAN REMO ARMCHAIR

#### **OUTDOOR WICKER FURNITURE**

Classic wicker style furniture, created on a rustproof powder coated aluminium frame using handwoven polyethylene weave that combines a classical natural "vintage" finish with extreme durability. Complemented with outdoor cushions in quick dry foam and solution dyed acrylic fabric.

#### **SPECIFICATION**

Item Code: A9743

Size: 80cm (W) x 85cm (D) x 70cm (H) x 45cm (SH)

Material: Polyethylene Wicker on a rust proof aluminium frame. Quick dry foam cushions with a 100% solution dyed acrylic fabric.