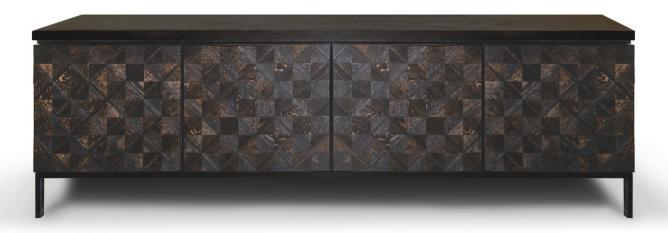

# CANNES SIDEBOARD

| B4: | L 2440mm/ D 500mm/ H 790mm |
|-----|----------------------------|
| B3: | L 1840mm/ D 500mm/ H 790mm |
| B2: | L 1220mm/ D 500mm/ H 790mm |

### **TECHNICAL INFORMATION**

| MATERIAL   | American Oak + Parquet with Ebonised Walnut Inlay  |
|------------|----------------------------------------------------|
| STRUCTURE  | Powdercoated Matt Black Steel                      |
| COMPONENTS | Adjustable shelves                                 |
|            | TAILOR MADE TO ORDER IN NEW ZEALAND BY TRENZSEATER |