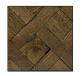

## TRENZSEATER



# CANNES SIDEBOARD

| B4: | L 2440mm/ D 500mm/ H 790mm |
|-----|----------------------------|
| B3: | L 1840mm/ D 500mm/ H 790mm |
| B2: | L 1220mm/ D 500mm/ H 790mm |

### **TECHNICAL INFORMATION**

| MATERIAL   | American Oak + Parquet with Ebonised Walnut Inlay  |
|------------|----------------------------------------------------|
| STRUCTURE  | Powdercoated Matt Black Steel                      |
| COMPONENTS | Adjustable shelves                                 |
|            | TAILOR MADE TO ORDER IN NEW ZEALAND BY TRENZSEATER |

#### FINISHES



Black Walnut

Grey Oak

LACQUER FINISHES

Armani Grey

Vintage Oak



White

White Gloss

ed 30% Lacquer High Gloss Lacquer

Antique Natural

Natural

## PATTERN



Parquet

Chocolate

Black Gloss

#### SOFT TOUCH FINISHES





Limed

Smoked

**IMPORTANT NOTE:** For technical printing reasons, the colours displayed above may vary from the swatches in store, it is recommended to view these to get a true representation of the colour before ordering.

\*The WHITE finish is only available when product is made in Oak Veneer

AUCKLAND 80 Parnell Road, Parnell, Auckland 1052, New Zealand T. (09) 303 4151 CHRISTCHURCH 121 Blenheim Road, Riccarton, Christchurch 8041, New Zealand T. (03) 343 0876 QUEENSTOWN - 313 Hawthorne Drive Frankton, Queenstown 9300, New Zealand T. (03) 441 2363 E. info@trenzseater.com W. www.trenzseater.com