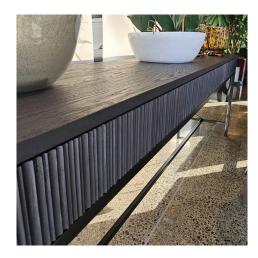

# ITALIA CONSOLE

CONSOLE: L 2400mm/ W 500mm/ H 780mm (1 push drawer)

## **TECHNICAL INFORMATION**

MATERIAL Solid American Oak

STRUCTURE Powdercoated Matt Black Steel, Fluted Drawer

TAILOR MADE TO ORDER IN NEW ZEALAND BY TRENZSEATER