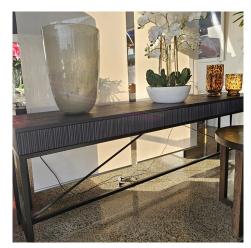

# ITALIA CONSOLE

CONSOLE: L 2400mm/ W 500mm/ H 780mm (1 push drawer)

## **TECHNICAL INFORMATION**

MATERIAL Solid American Oak

STRUCTURE Powdercoated Matt Black Steel, Fluted Drawer

TAILOR MADE TO ORDER IN NEW ZEALAND BY TRENZSEATER