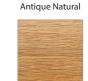

## **TRENZSEATER**





# ITALIA CONSOLE

CONSOLE: L 2400mm/ W 500mm/ H 780mm (1 push drawer)

## **TECHNICAL INFORMATION**

MATERIAL Solid American Oak

STRUCTURE Powdercoated Matt Black Steel, Fluted Drawer

TAILOR MADE TO ORDER IN NEW ZEALAND BY TRENZSEATER

### **FINISHES PATTERN**





Non-Aged Aged Waxed



Plain

## LACQUER FINISHES



Armani Grey



Black Walnut









Chocolate





Smoked Limed

SOFT TOUCH FINISHES

**IMPORTANT NOTE**: For technical printing reasons, the colours displayed above may vary from the swatches in store, it is recommended to view these to get a true representation of the colour before ordering.

\*The WHITE finish is only available when product is made in Oak Veneer