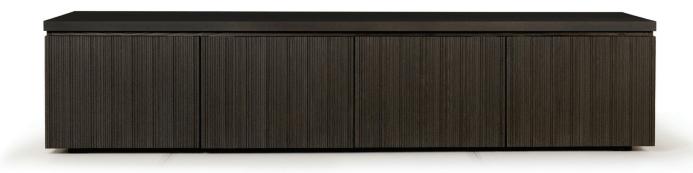

# ITALIA ENTERTAINMENT CABINET

| B4: | L 2400mm/ D 500mm/ H 530mm |
|-----|----------------------------|
| B3: | L 1800mm/ D 500mm/ H 530mm |
| B2: | L 1200mm/ D 500mm/ H 530mm |

### **TECHNICAL INFORMATION**

MATERIAL American Oak COMPONENTRY Adjustable shelves

TAILOR MADE TO ORDER IN NEW ZEALAND BY TRENZSEATER