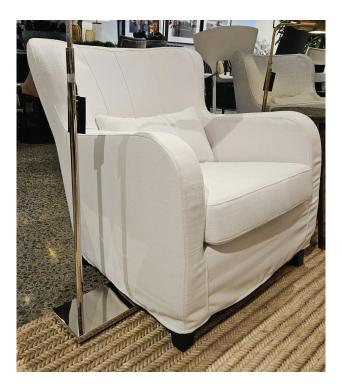

## POSITANO

ARMCHAIR: W 800mm/ D 850mm/ H 800mm.

## TECHNICAL INFORMATION

| STRUCTURE          | Kiln-dried southland beech, corner blocked with plywood, covered with a polyurethane padding.<br>12 YEAR FRAME WARRANTY.                                                                                                                                                                                       |
|--------------------|----------------------------------------------------------------------------------------------------------------------------------------------------------------------------------------------------------------------------------------------------------------------------------------------------------------|
| SUSPENSION<br>FOAM | Elastic sprung suspension system. 12 YEAR SUSPENSION WARRANTY.<br>Dunlop Elephant Foams have been manufactured by an environmentally responsible manufacturer in New Zealand to<br>exacting standards providing superior durability and performance. Dunlop Elephant Foam have a limited warranty of 10 years. |
| Seat<br>Back       | Ultra-Fresh treated to protect against mold & mildew for a healthier home environment.<br>Luxury Elephant foam.<br>Luxury Elephant foam.                                                                                                                                                                       |
| FEET<br>COVER      | Oak timber feet (pictured).<br>Made to order in glove soft leathers from the finest tanneries throughout the world or a compelling global collection of<br>woven fabrics which will ensure only the very best for your home.                                                                                   |