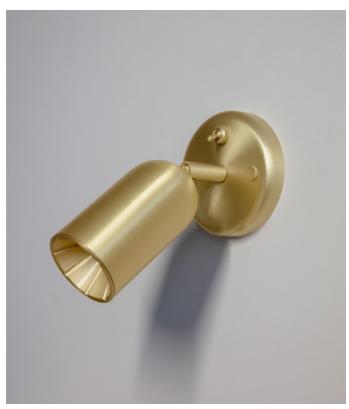

## WALL LIGHT

### MATERIALS

Brass

**FINISHES** Standard finishes listed below Brasswork lacquered as standard Brushed Brass ribbed front cap as standard

**DIMMING** Mains dimmable | TRIAC

IP RATING

LIGHT SOURCE

6W | GU10 LED BULB (supplied) LED lamp only MAX 12W 350lm | 110V/240V | 2700k

### DIMENSIONS

H 200mm | W 70mm H 7.8in | W 2.7in 0.55kg | 1.2lbs

WALL PLATE Ø 116mm | Ø 4.5in

FINISHES

BRUSHED BRASS

DARK BRONZE