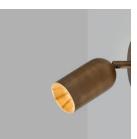

## WALL LIGHT

### MATERIALS

Brass

**FINISHES** Standard finishes listed below Brasswork lacquered as standard Brushed Brass ribbed front cap as standard

**DIMMING** Mains dimmable | TRIAC

IP RATING

LIGHT SOURCE

6W | GU10 LED BULB (supplied) LED lamp only MAX 12W 350lm | 110V/240V | 2700k

### DIMENSIONS

H 200mm | W 70mm H 7.8in | W 2.7in 0.55kg | 1.2lbs

WALL PLATE Ø 116mm | Ø 4.5in

FINISHES

BRUSHED BRASS

DARK BRONZE