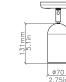

### DIMENSIONS

H 200mm | W 70mm H 7.8in | W 2.7in 0.55kg | 1.2lbs

WALL PLATE Ø 116mm | Ø 4.5in

FINISHES

BRUSHED BRASS

DARK BRONZE

#### LINE DRAWINGS

SIDE VIEW

TOPVIEW

FRONTVIEW

4