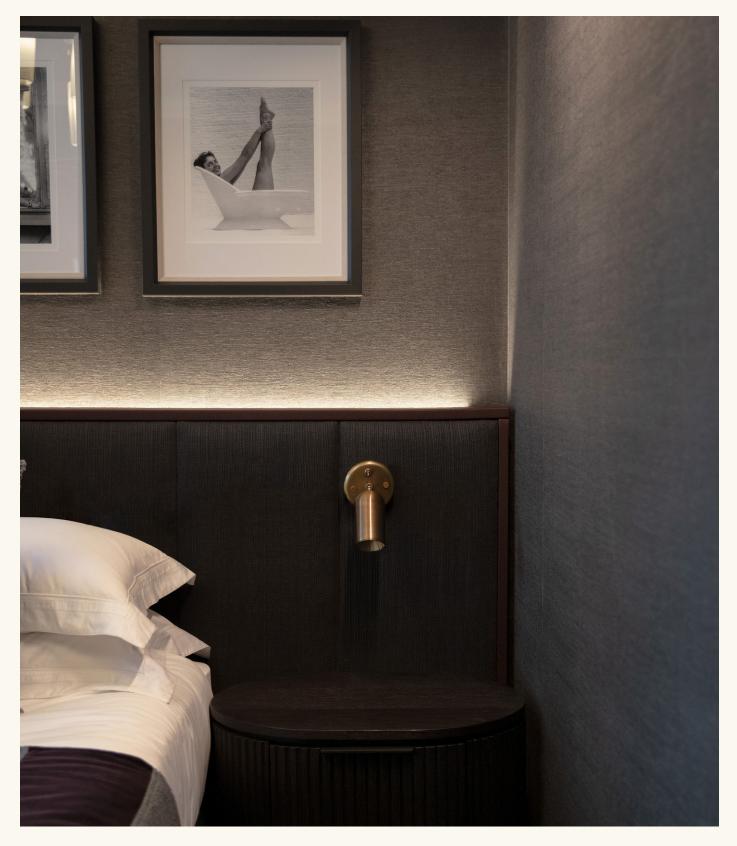

## WALL LIGHT

### MATERIALS

Brass

**FINISHES** Standard finishes listed below Brasswork lacquered as standard Brushed Brass ribbed front cap as standard

**DIMMING** Mains dimmable | TRIAC

IP RATING

LIGHT SOURCE

6W | GU10 LED BULB (supplied) LED lamp only MAX 12W 350lm | 110V/240V | 2700k

### DIMENSIONS

H 200mm | W 70mm H 7.8in | W 2.7in 0.55kg | 1.2lbs

WALL PLATE Ø 116mm | Ø 4.5in

FINISHES

BRUSHED BRASS

DARK BRONZE