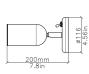

### DIMENSIONS

H 200mm | W 70mm H 7.8in | W 2.7in 0.55kg | 1.2lbs

WALL PLATE Ø 116mm | Ø 4.5in

FINISHES

BRUSHED BRASS

DARK BRONZE