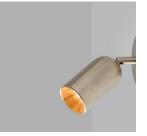

## WALL LIGHT

### MATERIALS

Brass

**FINISHES** Standard finishes listed below Brasswork lacquered as standard Brushed Brass ribbed front cap as standard

**DIMMING** Mains dimmable | TRIAC

IP RATING

LIGHT SOURCE

6W | GU10 LED BULB (supplied) LED lamp only MAX 12W 350lm | 110V/240V | 2700k

### DIMENSIONS

H 200mm | W 70mm H 7.8in | W 2.7in 0.55kg | 1.2lbs

WALL PLATE Ø 116mm | Ø 4.5in

FINISHES

BRUSHED BRASS

DARK BRONZE