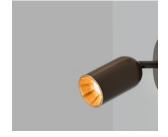

## WALL LIGHT

### MATERIALS

Brass

**FINISHES** Standard finishes listed below Brasswork lacquered as standard Brushed Brass ribbed front cap as standard

**DIMMING** Mains dimmable | TRIAC

IP RATING

LIGHT SOURCE

6W | GU10 LED BULB (supplied) LED lamp only MAX 12W 350lm | 110V/240V | 2700k

### DIMENSIONS

H 200mm | W 70mm H 7.8in | W 2.7in 0.55kg | 1.2lbs

WALL PLATE Ø 116mm | Ø 4.5in

FINISHES

BRUSHED BRASS

DARK BRONZE