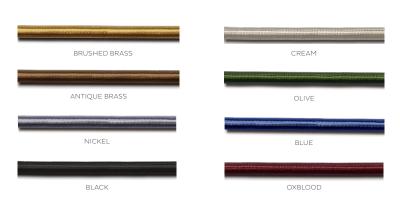

### SOLID BRASS METALWORK

BRUSHED BRASS

ANTIQUE BRASS

DARK BRONZE

SATIN NICKEL

CORDS