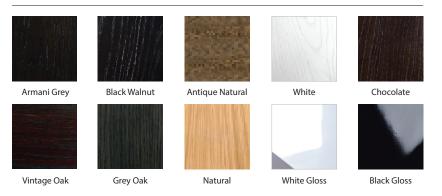

#### LACQUER FINISHES

30% Lacquer

**IMPORTANT NOTE:** For technical printing reasons, the colours displayed above may vary from the swatches in store, it is recommended to view these to get a true representation of the colour before ordering.