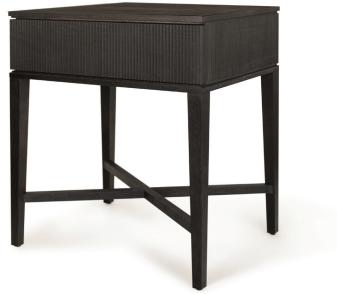

## HUGO BEDSIDE

BEDSIDE

W 600mm/ D 450mm/ H 680mm

#### **TECHNICAL INFORMATION**

MATERIAL Solid American Oak, also avaialble in MDF. TAILOR MADE TO ORDER IN NEW ZEALAND BY TRENZSEATER