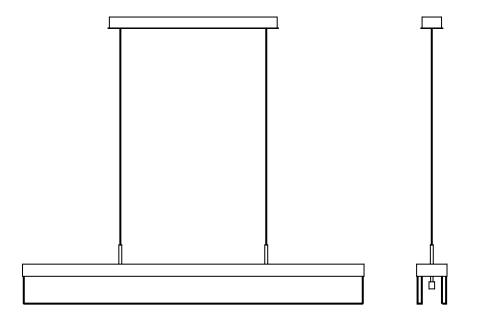

#### LIGHTING DESCRIPTION

| Size                | 1404 x 125 mm, H 242 mm                                           |
|---------------------|-------------------------------------------------------------------|
|                     | 55,3 x 4,9 inch, H 9,5 inch                                       |
| Cable               | black textile braid cable 2,5 m / 98,4 inch                       |
| Weight              | +-32,3 kg / 71,2 lb                                               |
| Glass               | Fragmentglass in black and white color                            |
| Material            | Aluminium, Stainless steel                                        |
| Mounting            | Brushed Silver, Brushed Gold                                      |
| Protection          | IP34, Over Current, Over Voltage, Over Temperature, Short Circuit |
| Nominal voltage     | 100-305V AC 47-63Hz / 142-431V DC                                 |
|                     | 90-130V AC 47-63Hz / 180-264V AC 47-63Hz                          |
|                     | max. consumption with reserved capacity 150 W                     |
| AC current          | < 1A / 230 VAC                                                    |
| Working Temperature | 5-47°C                                                            |
| Working Humidity    | 20~80% RH non-condensing                                          |
| Class               | I. EU / I. USA                                                    |
|                     |                                                                   |