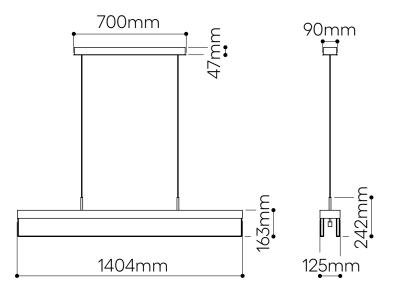

#### LIGHTING DESCRIPTION

| Size                | 1404 x 125 mm, H 242 mm                                           |
|---------------------|-------------------------------------------------------------------|
|                     | 55,3 x 4,9 inch, H 9,5 inch                                       |
| Cable               | black textile braid cable 2,5 m / 98,4 inch                       |
| Weight              | +-32,3 kg / 71,2 lb                                               |
| Glass               | Fragmentglass in black and white color                            |
| Material            | Aluminium, Stainless steel                                        |
| Mounting            | Brushed Silver, Brushed Gold                                      |
| Protection          | IP34, Over Current, Over Voltage, Over Temperature, Short Circuit |
| Nominal voltage     | 100-305V AC 47-63Hz / 142-431V DC                                 |
|                     | 90-130V AC 47-63Hz / 180-264V AC 47-63Hz                          |
|                     | max. consumption with reserved capacity 150 W                     |
| AC current          | < 1A / 230 VAC                                                    |
| Working Temperature | 5-47°C                                                            |
| Working Humidity    | 20~80% RH non-condensing                                          |
| Class               | I. EU / I. USA                                                    |
|                     |                                                                   |