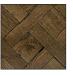

## **TRENZSEATER**



# CANAPE COFFEE W/ SHELF

CONSOLE: L 1815mm/ D 990mm/ H 350mm.

### **TECHNICAL INFORMATION**

MATERIAL Solid American Oak

American Oak with Ebonised Walnut Inlay, Fluted Drawer **STRUCTURE** 

TAILOR MADE TO ORDER IN NEW ZEALAND BY TRENZSEATER

#### **FINISHES**





Non-Aged Aged Waxed

#### **PATTERN**



Plain



Bordered



Parquet

#### LACQUER FINISHES



Armani Grey

Vintage Oak





Grey Oak





White





Chocolate





SOFT TOUCH FINISHES

Smoked Limed

IMPORTANT NOTE: For technical printing reasons, the colours displayed above may vary from the swatches in store, it is recommended to view  $% \left( x\right) =\left( x\right) +\left( x\right$ these to get a true representation of the colour before ordering.

\*The WHITE finish is only available when product is made in Oak Veneer