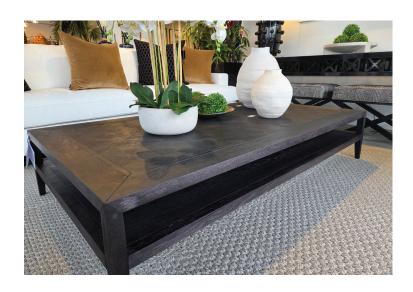

# CANAPE COFFEE W/ SHELF

CONSOLE: L 1815mm/ D 990mm/ H 350mm.

### **TECHNICAL INFORMATION**

MATERIAL Solid American Oak

American Oak with Ebonised Walnut Inlay, Fluted Drawer **STRUCTURE** 

TAILOR MADE TO ORDER IN NEW ZEALAND BY TRENZSEATER