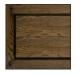

## **TRENZSEATER**



# CANAPE COFFEE W/ SHELF

CONSOLE: L 1815mm/ D 990mm/ H 350mm.

### **TECHNICAL INFORMATION**

MATERIAL Solid American Oak

American Oak with Ebonised Walnut Inlay, Fluted Drawer **STRUCTURE** 

TAILOR MADE TO ORDER IN NEW ZEALAND BY TRENZSEATER

#### **FINISHES**





Non-Aged Aged Waxed

#### **PATTERN**



Plain



Bordered



Parquet

#### LACQUER FINISHES



Armani Grey

Vintage Oak





Grey Oak





White





Chocolate





SOFT TOUCH FINISHES

Smoked Limed

IMPORTANT NOTE: For technical printing reasons, the colours displayed above may vary from the swatches in store, it is recommended to view  $% \left( x\right) =\left( x\right) +\left( x\right$ these to get a true representation of the colour before ordering.

\*The WHITE finish is only available when product is made in Oak Veneer