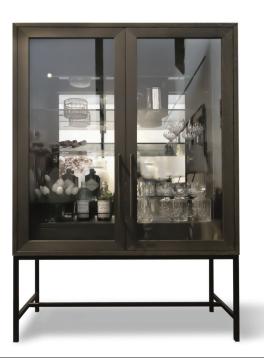

# SOHO CABINET

L 1200mm/ D 500mm/ H 1850mm

### **TECHNICAL INFORMATION**

MATERIAL Solid American Oak, Also available in MDF STRUCTURE Adjustable glass shelves, soft close hinges + draw, Atelier Pull Bar 360mm TAILOR MADE TO ORDER IN NEW ZEALAND BY TRENZSEATER